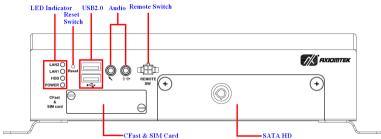

#### I/O Outlets

The following figures show you I/O outlets on front and rear panels of the tBOX323-835-FL Series.

## Front View