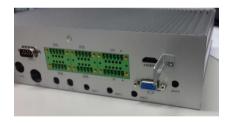

#### I/O Outlets

The following figures show you I/O outlets on front and rear panels of the tBOX323-835-FL Series.

## Front View