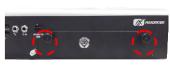

3030E ©Copyright 2017 Axiomtek Co., Ltd. Version A4 Feb. 2017 Printed in Taiwan

1

#### I/O Outlets

The following figures show you I/O outlets on front and rear panels of the tBOX323-835-FL Series.

## Front View



#### **Rear View**



# Installing the PCI Express Mini Card and SIM Card

- Step 1 Turn off the system, and unplug the power cord.
- Step 2 Turn the system upside down to locate screws at the bottom, loosen screws to remove the bottom cover.



2



Step 3 Slide Mini card into slot cautiously



Step 4 Slide SIM card into slot cautiously.





Step 5 Close the cover to the chassis, and fasten all screws.

## Installing the swappable HDD/SSD and CFast Card

Step 1 Turn off the system, and unplug the power cord. Locate thumb screw at the front side, unlock and loosen screws.





Step 2 Assemble the HDD/SSD bracket together with the SATA HDD/SSD





Printed in Taiwan

9416N323030E ©Copyright 2017 Axiomtek Co., Ltd. Version A4 Feb. 2017

Printed in Taiwan

3