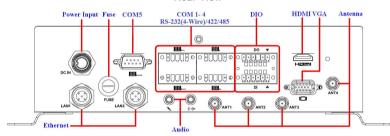

#### I/O Outlets

The following figures show you I/O outlets on front and rear panels of the tBOX323-835-FL Series.

#### **Rear View**