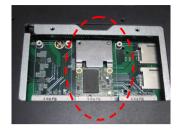

# Installing the PCI Express Mini Card and SIM Card

- Step 1 Turn off the system, and unplug the power cord.
- Step 2 Turn the system upside down to locate screws at the bottom, loosen screws to remove the bottom cover.

2

Step 3 Slide Mini card into slot cautiously

Step 4 Slide SIM card into slot cautiously.

Step 5 Close the cover to the chassis, and fasten all screws.