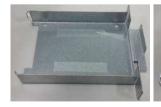

## Installing the swappable HDD/SSD and CFast Card

Step 1 Turn off the system, and unplug the power cord. Locate thumb screw at the front side, unlock and loosen screws.

Step 2 Assemble the HDD/SSD bracket together with the SATA HDD/SSD

Printed in Taiwan

9416N323030E ©Copyright 2017 Axiomtek Co., Ltd. Version A4 Feb. 2017

Printed in Taiwan

3