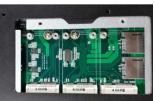

# Installing the PCI Express Mini Card and SIM Card

- Step 1 Turn off the system, and unplug the power cord.
- Step 2 Turn the system upside down to locate screws at the bottom, loosen screws to remove the bottom cover.

2

Step 3 Slide Mini card into slot cautiously

Step 4 Slide SIM card into slot cautiously.

Step 5 Close the cover to the chassis, and fasten all screws.