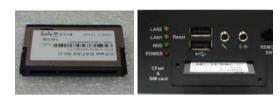

#### I/O Outlets

The following figures show you I/O outlets on front and rear panels of the tBOX323-835-FL Series.

#### **Rear View**