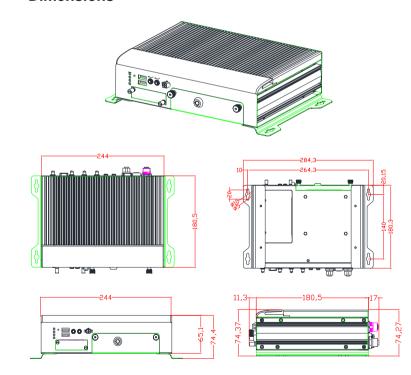

### **Dimensions**

9416N323030E ©Copyright 2017 Axiomtek Co., Ltd. Version A4 Feb. 2017 Printed in Taiwan

1