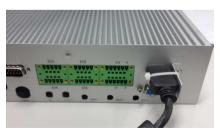

#### I/O Outlets

The following figures show you I/O outlets on front and rear panels of the tBOX323-835-FL Series.

#### **Rear View**