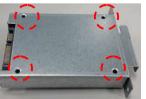

Step 3 Slide CFast card into slot cautiously

Step 4 Fasten screws of HDD/CFast bracket