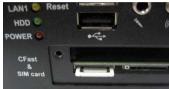

#### I/O Outlets

The following figures show you I/O outlets on front and rear panels of the tBOX323-835-FL Series.

## Front View