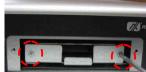

## Installing the swappable HDD/SSD and CFast Card

Step 1 Turn off the system, and unplug the power cord. Locate thumb screw at the front side, unlock and loosen screws.

Step 2 Assemble the HDD/SSD bracket together with the SATA HDD/SSD