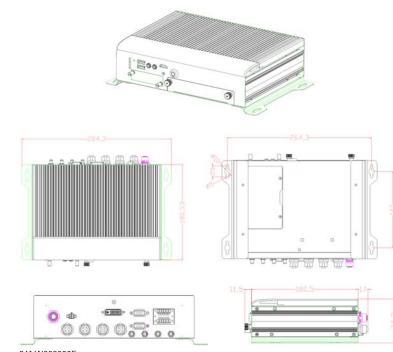

## **Dimensions**

9416N322000E ©Copyright 2014 Axiomtek Co., Ltd. Version A1 Oct 2014 Printed in Taiwan

©Copyright 2014 Axiomtek Co., Ltd. Version A1 Oct 2014

Printed in Taiwan

9416N322000E

### I/O Outlets

The following figures show you I/O outlets on front and rear panels of the tBOX322-882-FL Series.

#### Front View

#### Rear View