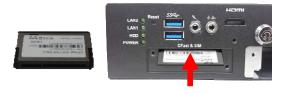

### Step 3 Slide CFast card into slot cautiously

Step 4 Fasten screws of HDD/CFast bracket

# Installing the swappable HDD/SSD and CFast Card

**Step 1** Turn off the system, and unplug the power cord. Unlock screws counterclockwise on the front side as shown.

Step 2 Assemble the HDD/SSD bracket together with the SATA HDD/SSD, then fasten the screws on the both side.