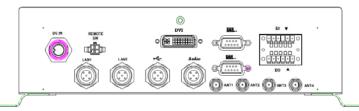

### I/O Outlets

The following figures show you I/O outlets on front and rear panels of the tBOX322-882-FL Series.

#### Rear View