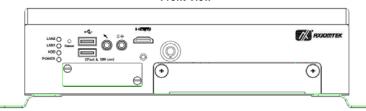

### I/O Outlets

The following figures show you I/O outlets on front and rear panels of the tBOX322-882-FL Series.

#### Front View