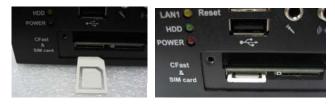

### I/O Outlets

The following figures show you I/O outlets on front and rear panels of the tBOX322-882-FL Series.

#### Front View

#### Rear View