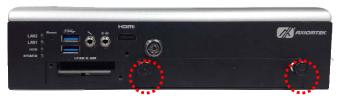

### I/O Outlets

The following figures show you I/O outlets on front and rear panels of the tBOX322-882-FL Series.

#### Rear View