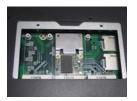

cable(s)

Note: Please contact your local vendors if any damaged or missing items. DO NOT apply power to the board if there is any damaged component.

## **Dimensions**



9416N322000E ©Copyright 2014 Axiomtek Co., Ltd. Version A1 Oct 2014 Printed in Taiwan

©Copyright 2014 Axiomtek Co., Ltd. Version A1 Oct 2014

Printed in Taiwan

9416N322000E

### I/O Outlets

The following figures show you I/O outlets on front and rear panels of the tBOX322-882-FL Series.

#### Front View



#### Rear View



## Installing the PCI Express Mini Card and SIM Card

- Step 1 Turn off the system, and unplug the power cord.
- **Step 2** Turn the system upside down to locate screws at the bottom, loosen screws to remove the bottom cover.



2



Printed in Taiwan

Step 3 Slide Mini card into slot cautiously



Step 4 Slide SIM card into slot cautiously.



Step 5 Close the cover to the chassis, and fasten all screws.

# Installing the swappable HDD/SSD and CFast Card

**Step 1** Turn off the system, and unplug the power cord. Unlock screws counterclockwise on the front side as shown.



Step 2 Assemble the HDD/SSD bracket together with the SATA HDD/SSD, then fasten the screws on the both side.



©Copyright 2014 Axiomtek Co., Ltd. Version A1 Oct 2014 Printed in Taiwan