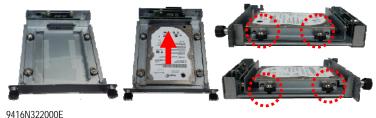

# Installing the swappable HDD/SSD and CFast Card

**Step 1** Turn off the system, and unplug the power cord. Unlock screws counterclockwise on the front side as shown.

Step 2 Assemble the HDD/SSD bracket together with the SATA HDD/SSD, then fasten the screws on the both side.