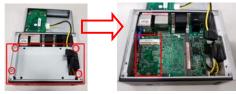

## **Installation of Hard Disk Drive**

- Step 1 Turn off the system, and unplug the power adaptor.
- Step 2 Turn the system upside down to locate screws at the bottom, and then loosen all screws.

- Step 3 Open the bottom cover.
- Step 4 Locate SSD/HDD within the red line marked.

Step 5 Please prepare the following items to assemble SSD/HDD.

Step 6 Connected the SATA cable and Power cable and Fasten screws of HDD bracket to complete the SSD/HDD installation.

Step 7 Recover and fasten all screws of the bottom cover.