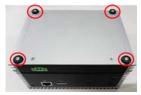

## **Installation of Hard Disk Drive**

- Step 1 Turn off the system, and unplug the power adaptor.
- Step 2 Turn the system upside down to locate screws at the bottom, and then loosen all screws.

- Step 3 Open the bottom cover.
- Step 4 Locate SSD/HDD within the red line marked.