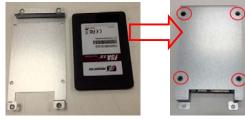

Step 5 Please prepare the following items to assemble SSD/HDD.

Step 6 Connected the SATA cable and Power cable and Fasten screws of HDD bracket to complete the SSD/HDD installation.

Step 7 Recover and fasten all screws of the bottom cover.