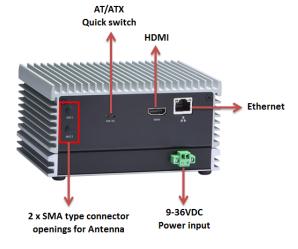

## I/O Outlets

The following figures show I/O outlets on the eBOX565-500-FL.

#### Rear View

©Copyright 2016 Axiomtek Co., Ltd.

Version A1 Nov 2016 Printed in Taiwan

9416K565000E