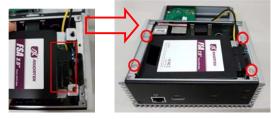

Step 5 Please prepare the following items to assemble SSD/HDD.

Step 6 Connected the SATA cable and Power cable and Fasten screws of HDD bracket to complete the SSD/HDD installation.

Step 7 Recover and fasten all screws of the bottom cover.