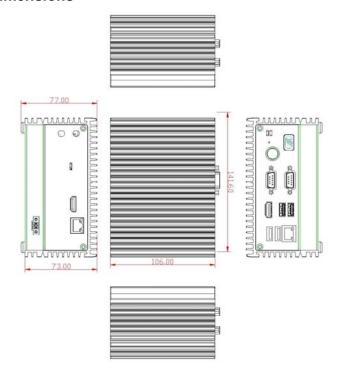

Mini Card into Mini Card slot with caution, and fasten screw of Express Mini Card.



Step 6 Assembly the bottom cover back and fasten all screws.

Note: Please refer to the user's manual to get more detail information.

©Copyright 2016 Axiomtek Co., Ltd.

Version A1 Nov 2016 Printed in Taiwan

9416K565000E

# eBOX565-500-FL Quick Installation Guide

## **Packing List**

| System Unit x 1 |                        | DVD/CD x 1 (for Driver & Manual) |
|-----------------|------------------------|----------------------------------|
| Quick           | Installation Guide x 1 | 2-pin Terminal block x 1         |
| Pre-ir          | nstalled Foot pad x 4  | Screw pack x 1                   |

<sup>&</sup>gt; Do not try to apply power to the system if any damaged components.

### **Dimensions**



## I/O Outlets

The following figures show I/O outlets on the eBOX565-500-FL.

#### Front View



#### Rear View



©Copyright 2016 Axiomtek Co., Ltd.

Version A1 Nov 2016 Printed in Taiwan

9416K565000E

## **Installation of Hard Disk Drive**

- Step 1 Turn off the system, and unplug the power adaptor.
- Step 2 Turn the system upside down to locate screws at the bottom, and then loosen all screws.



- Step 3 Open the bottom cover.
- Step 4 Locate SSD/HDD within the red line marked.



Step 5 Please prepare the following items to assemble SSD/HDD.



Step 6 Connected the SATA cable and Power cable and Fasten screws of HDD bracket to complete the SSD/HDD installation.



Step 7 Recover and fasten all screws of the bottom cover.

©Copyright 2016 Axiomtek Co., Ltd. Version A1 Nov 2016 Prin