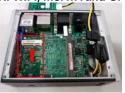

## **Installation of Express Mini Card**

- Step 1 Turn off the system, and unplug the power adaptor.
- Step 2 Turn the system upside down to locate screws at the bottom, and then loosen all screws.

Step 3 Loosen the screws to remove SSD/HDD bracket and then located the Mini PCle slot.

Step 4 Please follow your requirement to connect PCI Express Mini Card module, EX: WIFI, mSATA and GPS.

Step 5 Slide Mini Card into Mini Card slot with caution, and fasten screw of Express Mini Card.

Step 6 Assembly the bottom cover back and fasten all screws.