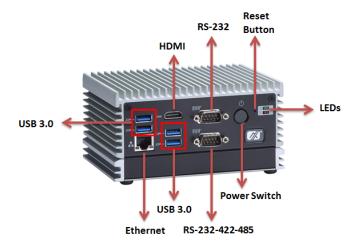

## I/O Outlets

The following figures show I/O outlets on the eBOX565-500-FL.

#### Front View