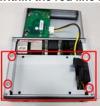

## **Installation of Hard Disk Drive**

- Step 1 Turn off the system, and unplug the power adaptor.
- Step 2 Turn the system upside down to locate screws at the bottom, and then loosen all screws.

- Step 3 Open the bottom cover.
- Step 4 Locate SSD/HDD within the red line marked.