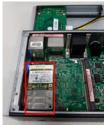

Step 5 Please prepare the following items to assemble SSD/HDD.

Step 6 Connected the SATA cable and Power cable and Fasten screws of HDD bracket to complete the SSD/HDD installation.

Step 7 Recover and fasten all screws of the bottom cover.