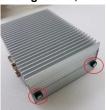

## **Installing the SO-DIMM Memory**

- Step 1 Turn off the system, and unplug the power adaptor.
- Step 2 Turn the system upside down to locate screws at the right side as red marked and loosen two screws.