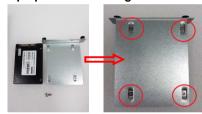

# Installing the Hard Disk Drive

- Step 1 Turn off the system, and unplug the power adaptor.
- Step 2 Locate screws at the right side, loosen the two screws.

Step 3 Pull out the HDD drive bay bracket.

Step 4 Please prepare the following items to assemble HDD.

Step 5 Connected the SSD directly and make sure the insertion is complete and fasten two screws.

[Note]: Please notice the direction of connector for HDD.