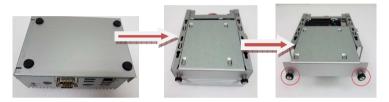

# Installing the Hard Disk Drive

- Step 1 Turn off the system, and unplug the power adaptor.
- Step 2 Locate screws at the right side, loosen the two screws.

Step 3 Pull out the HDD drive bay bracket.

Step 4 Please prepare the following items to assemble HDD.

Step 5 Connected the SSD directly and make sure the insertion is complete and fasten two screws.

[Note]: Please notice the direction of connector for HDD.