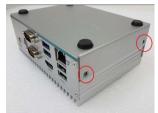

# Installing the Hard Disk Drive

- Step 1 Turn off the system, and unplug the power adaptor.
- Step 2 Locate screws at the right side, loosen the two screws.

Step 3 Pull out the HDD drive bay bracket.

Step 4 Please prepare the following items to assemble HDD.