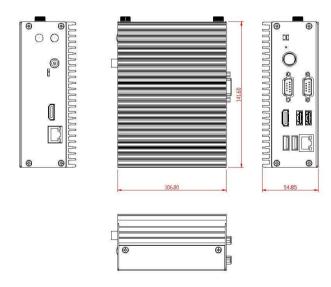

locked and then put the HDD bracket and bottom cover back.



Note: Please refer to the user's manual to get more detail information.

©Copyright 2017 Axiomtek Co., Ltd. Version A1 October 2017

Printed in Taiwan

9416K560030E

# eBOX560-512-FL Quick Installation Guide

## **Packing List**

| System Unit x 1               | DVD/CD x 1 (for Driver & Manual) |
|-------------------------------|----------------------------------|
| Quick Installation Guide x 1  | 12VDC / 60W AC to DC Adapter x 1 |
| Screws Pack x 1               | Foot Pad x 4                     |
| EU Power cord x 1 or US Power |                                  |
| cord x 1                      |                                  |

> Do not try to apply power to the system if any damaged components.

### **Dimensions**





#### I/O Outlets

The following figures show you I/O outlets on front and rear panels of the eBOX560-512-FL Series.

#### Front View



#### > Rear View



©Copyright 2017 Axiomtek Co., Ltd. Version A1 October 2017

Printed in Taiwan

9416K560030E

# Installing the Hard Disk Drive

- Step 1 Turn off the system, and unplug the power adaptor.
- Step 2 Locate screws at the right side, loosen the two screws.



Step 3 Pull out the HDD drive bay bracket.



Step 4 Please prepare the following items to assemble HDD.



Step 5 Connected the SSD directly and make sure the insertion is complete and fasten two screws.



[Note]: Please notice the direction of connector for HDD.