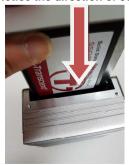

Step 5 Connected the SSD directly and make sure the insertion is complete and fasten two screws.

[Note]: Please notice the direction of connector for HDD.