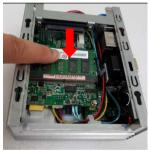

## **Installing the SO-DIMM Memory**

- Step 1 Turn off the system, and unplug the power adaptor.
- Step 2 Turn the system upside down to locate screws at the right side as red marked and loosen two screws.

Step 3 Remove the bottom cover and HDD bracket.

Step 4 Locate the memory module, insert a gold colored contact into the socket and push the module two end latches till locked and then put the HDD bracket and bottom cover back.