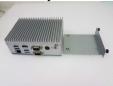

x 1  | 12VDC / 60W AC to DC Adapter x 1 |
| Screws Pack x 1               | Foot Pad x 4                     |
| EU Power cord x 1 or US Power |                                  |
| cord x 1                      |                                  |

> Do not try to apply power to the system if any damaged components.

### **Dimensions**





#### I/O Outlets

The following figures show you I/O outlets on front and rear panels of the eBOX560-512-FL Series.

#### Front View



#### > Rear View



©Copyright 2017 Axiomtek Co., Ltd. Version A1 October 2017

Printed in Taiwan

9416K560030E

# Installing the Hard Disk Drive

- Step 1 Turn off the system, and unplug the power adaptor.
- Step 2 Locate screws at the right side, loosen the two screws.



Step 3 Pull out the HDD drive bay bracket.



Step 4 Please prepare the following items to assemble HDD.



Step 5 Connected the SSD directly and make sure the insertion is complete and fasten two screws.



[Note]: Please notice the direction of connector for HDD.