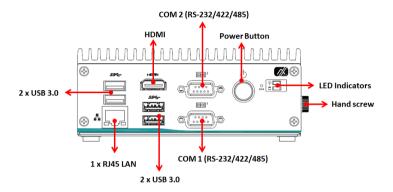

#### I/O Outlets

The following figures show you I/O outlets on front and rear panels of the eBOX560-512-FL Series.

#### Front View