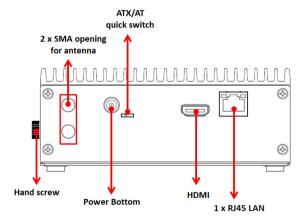

#### I/O Outlets

The following figures show you I/O outlets on front and rear panels of the eBOX560-512-FL Series.

#### > Rear View

©Copyright 2017 Axiomtek Co., Ltd. Version A1 October 2017

Printed in Taiwan

9416K560030E