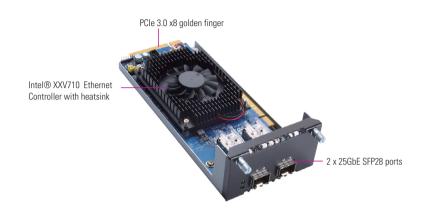

## **Features**

- Intel® XXV710 25G Ethernet controller
- Two 25 GbE SFP28 ports
- PCle 3.0 x8 golden finger
- Supports Intel® Virtualization Technology for connectivity (Intel® VT-c)
- Compatible with Axiomtek SMB series

#### **Overview**

AX93332 is a dual-port 25 GbE SFP28 module with Intel® XXV710 Ethernet controller. This module offers excellent packet performance for virtualized features, providing advanced features including VMDq, SR-IOV and DPDK to deliver amazing performance. It is designed to support demanding workloads for enterprise, cloud, and data centers.