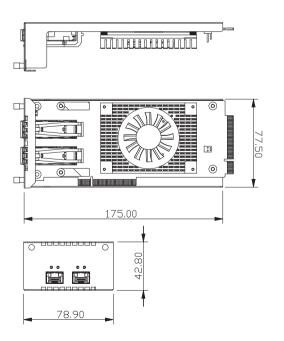

0°C ~ +40°C (+32°C ~ +140°C) 10% ~ 90% RH, non-condensing

78.9 mm x 183.8 mm x 42.8 mm

#### **Dimensions**