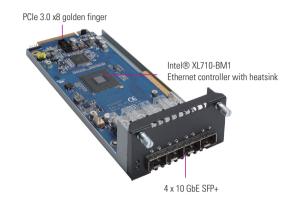

# **Features**

- Intel®XL710-BM1 Ethernet controller
- Four 10 GbE SFP+ ports
- PCle 3.0 x8 golden finger
- RoHS compliant

#### Overview

The AX93327 LAN module is built with an Intel® XL710-BM1 10 GbE Ethernet controller, incorporating the Intel® DPDK, Jumbo Frames, SR-IOV and VMDq technologies to optimize the processing of network data traffic. This LAN module's high-density design is specifically adapted for Axiomtek's 1U and 2U rackmount network appliances, also featuring four 10 GbE SFP+ ports plus a PCle 3.0 x8 golden finger for high-speed transmission needs, giving customers the freedom to streamline their individual network infrastructure deployments to fulfill fast-changing networking demands quickly and cost-effectively.

## **Specifications**

| Basic            |                                                                        |
|------------------|------------------------------------------------------------------------|
| Controller       | Intel® XL710-BM1                                                       |
| Speed/Connector  | 4 x 10 GbE SFP+                                                        |
| Interface        | PCle 3.0 x8                                                            |
| Features         |                                                                        |
| LAN Bypass       | N/A                                                                    |
| Jumbo Frames     | Yes                                                                    |
| Intel® VT-c      | VMDq, SR-IOV                                                           |
| Acceleration     | DPDK                                                                   |
| Watchdog Timer   | Yes                                                                    |
| LED Definition   | Amber: Active                                                          |
| Available Models | NA361R, NA362R, NA552, NA570, NA590, NA580, NA720, NA850, NA860, NA861 |