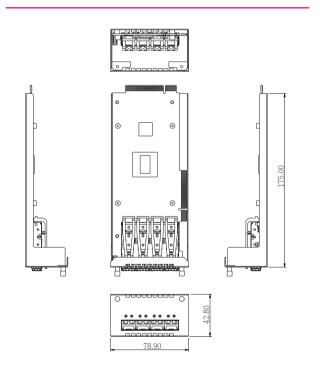

#### Mechanical/Environmental

| Cooling        | Locking heatsink                                   |
|----------------|----------------------------------------------------|
| Operation Temp | 0°C ~ +40°C (+32°F ~ +104°F)                       |
| Humidity       | 10% ~ 90% RH, non-condensing                       |
| Dimensions     | 78.9 mm (3.11") x 175 mm (6.89") x 42.8 mm (1.69") |

#### **Dimensions**