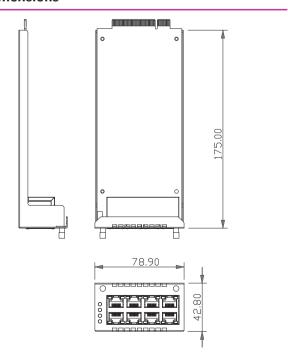

#### Mechanical/Environmental

| Cooling        | Locking heatsink                                   |
|----------------|----------------------------------------------------|
| Operation Temp | 0°C ~ +40°C (+32°F ~ +104°F)                       |
| Humidity       | 10% ~ 90% RH, non-condensing                       |
| Dimensions     | 78.9 mm (3.11") x 175 mm (6.89") x 42.8 mm (1.69") |

#### **Dimensions**