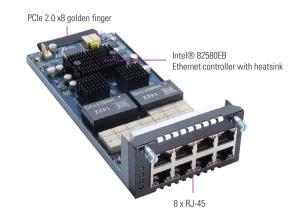

## **Features**

- Intel® 82580EB Ethernet controller
- Eight GbE RJ-45 ports
- PCle 2.0 x8 golden finger
- Four pairs LAN Bypass (optional)
- Support DPDK acceleration
- RoHS compliant

#### Overview

Axiomtek's AX93316 LAN module is built with an Intel® 82580EB GbE Ethernet controller to optimize data traffic processing, employing advanced techniques including the Intel® DPDK, I/OAT, Jumbo Frames and VMDq, not only enabling network appliances to speed up their data traffic but also enhancing their packet processing capabilities for higher throughput of data.

#### **Specifications**

| Basic            |                                                                        |
|------------------|------------------------------------------------------------------------|
| Controller       | Intel® 82580EB                                                         |
| Speed/Connector  | 8 x 1 GbE RJ-45                                                        |
| Interface        | PCle 2.0 x8                                                            |
| Features         |                                                                        |
| LAN Bypass       | Optional (refer to ordering Information)                               |
| Jumbo Frames     | Yes (9.5KB)                                                            |
| Intel® VT-c      | I/OAT, VMDq (Intel® 82580EB)                                           |
| Acceleration     | DPDK                                                                   |
| Watchdog Timer   | Yes                                                                    |
| LED Definition   | Amber: 1 GbE, Green: 100 Mbps                                          |
| Available Models | NA361R, NA362R, NA552, NA570, NA580, NA590, NA720, NA850, NA860, NA861 |