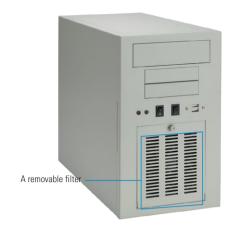

# **Features**

- Supports ATX/micro-ATX motherboard
- Front-accessible one 5.25"HDD and two 3.5" HDD drive bays
- Equipped with a PS/2 type power supply
- One 12cm ball-bearing fan
- Bidirectional mounting chassis
- Easy removable filer
- Flexible I/O opening on rear

#### **Specifications**

| Standard Color         | Warm gray                                                                                     |
|------------------------|-----------------------------------------------------------------------------------------------|
| Construction           | Heavy-duty steel                                                                              |
| System Board           | ATX or mATX                                                                                   |
| Drive Capacity         | Exposed 1 x 5.25" HDD drive bay 2 x 3.5" HDD drive bays or 1 x 2.5" & 1 x 3.5" HDD drive bays |
| Cooling                | 1 x 12cm DC fan with a removable filter                                                       |
| Front Panel Indicators | 1 x Power on/off<br>1 x HDD                                                                   |
| Front Panel Controls   | 1 x Power on/off<br>1 x System reset                                                          |
| Front Panel Connector  | 2 x USB                                                                                       |
| Operating Temperature  | 0°C to +40°C (+32°F to +104°F)                                                                |
| Dimensions             | 196 ± 1.0mm (7.72") (W) x 407.4 ± 1.0mm (16.04") (D) x 330 ± 1.0mm (13") (H)                  |
| Weight (net/gross)     | 9 kg (19.84 lb)/10.3 kg (22.7 lb)                                                             |
|                        |                                                                                               |