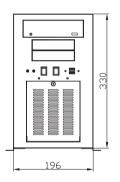

#### **Specifications**

| Standard Color         | Warm gray                                                                                     |
|------------------------|-----------------------------------------------------------------------------------------------|
| Construction           | Heavy-duty steel                                                                              |
| System Board           | ATX or mATX                                                                                   |
| Drive Capacity         | Exposed 1 x 5.25" HDD drive bay 2 x 3.5" HDD drive bays or 1 x 2.5" & 1 x 3.5" HDD drive bays |
| Cooling                | 1 x 12cm DC fan with a removable filter                                                       |
| Front Panel Indicators | 1 x Power on/off<br>1 x HDD                                                                   |
| Front Panel Controls   | 1 x Power on/off<br>1 x System reset                                                          |
| Front Panel Connector  | 2 x USB                                                                                       |
| Operating Temperature  | 0°C to +40°C (+32°F to +104°F)                                                                |
| Dimensions             | 196 ± 1.0mm (7.72") (W) x 407.4 ± 1.0mm (16.04") (D) x 330 ± 1.0mm (13") (H)                  |
| Weight (net/gross)     | 9 kg (19.84 lb)/10.3 kg (22.7 lb)                                                             |
|                        |                                                                                               |