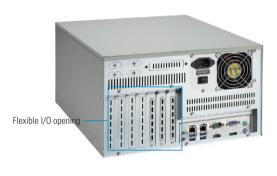

# **Features**

- Supports ATX/micro-ATX motherboard
- Front-accessible one 5.25"HDD and two 3.5" HDD drive bays
- Equipped with a PS/2 type power supply
- One 12cm ball-bearing fan
- Bidirectional mounting chassis
- Easy removable filer
- Flexible I/O opening on rear

Rear view