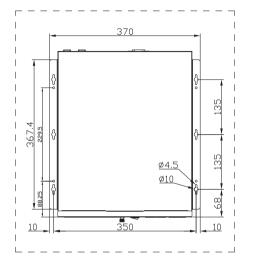

Rear view

#### **Specifications**

| Standard Color         | Warm gray                                                                                     |
|------------------------|-----------------------------------------------------------------------------------------------|
| Construction           | Heavy-duty steel                                                                              |
| System Board           | ATX or mATX                                                                                   |
| Drive Capacity         | Exposed 1 x 5.25" HDD drive bay 2 x 3.5" HDD drive bays or 1 x 2.5" & 1 x 3.5" HDD drive bays |
| Cooling                | 1 x 12cm DC fan with a removable filter                                                       |
| Front Panel Indicators | 1 x Power on/off<br>1 x HDD                                                                   |
| Front Panel Controls   | 1 x Power on/off<br>1 x System reset                                                          |
| Front Panel Connector  | 2 x USB                                                                                       |
| Operating Temperature  | 0°C to +40°C (+32°F to +104°F)                                                                |
| Dimensions             | 196 ± 1.0mm (7.72") (W) x 407.4 ± 1.0mm (16.04") (D) x 330 ± 1.0mm (13") (H)                  |
| Weight (net/gross)     | 9 kg (19.84 lb)/10.3 kg (22.7 lb)                                                             |
|                        |                                                                                               |