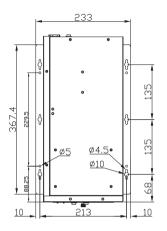

Rear view

#### **Specifications**

| Standard Color         | Warm gray                                                                                     |
|------------------------|-----------------------------------------------------------------------------------------------|
| Construction           | Heavy-duty steel                                                                              |
| System Board           | ATX or mATX                                                                                   |
| Drive Capacity         | Exposed 1 x 5.25" HDD drive bay 2 x 3.5" HDD drive bays or 1 x 2.5" & 1 x 3.5" HDD drive bays |
| Cooling                | 1 x 12cm DC fan with a removable filter                                                       |
| Front Panel Indicators | 1 x Power on/off<br>1 x HDD                                                                   |
| Front Panel Controls   | 1 x Power on/off<br>1 x System reset                                                          |
| Front Panel Connector  | 2 x USB                                                                                       |
| Operating Temperature  | 0°C to +40°C (+32°F to +104°F)                                                                |
| Dimensions             | 196 ± 1.0mm (7.72") (W) x 407.4 ± 1.0mm (16.04") (D) x 330 ± 1.0mm (13") (H)                  |
| Weight (net/gross)     | 9 kg (19.84 lb)/10.3 kg (22.7 lb)                                                             |
|                        |                                                                                               |