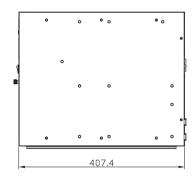

#### **Specifications**

| Standard Color         | Warm gray                                                                                     |
|------------------------|-----------------------------------------------------------------------------------------------|
| Construction           | Heavy-duty steel                                                                              |
| System Board           | ATX or mATX                                                                                   |
| Drive Capacity         | Exposed 1 x 5.25" HDD drive bay 2 x 3.5" HDD drive bays or 1 x 2.5" & 1 x 3.5" HDD drive bays |
| Cooling                | 1 x 12cm DC fan with a removable filter                                                       |
| Front Panel Indicators | 1 x Power on/off<br>1 x HDD                                                                   |
| Front Panel Controls   | 1 x Power on/off<br>1 x System reset                                                          |
| Front Panel Connector  | 2 x USB                                                                                       |
| Operating Temperature  | 0°C to +40°C (+32°F to +104°F)                                                                |
| Dimensions             | 196 ± 1.0mm (7.72") (W) x 407.4 ± 1.0mm (16.04") (D) x 330 ± 1.0mm (13") (H)                  |
| Weight (net/gross)     | 9 kg (19.84 lb)/10.3 kg (22.7 lb)                                                             |
|                        |                                                                                               |