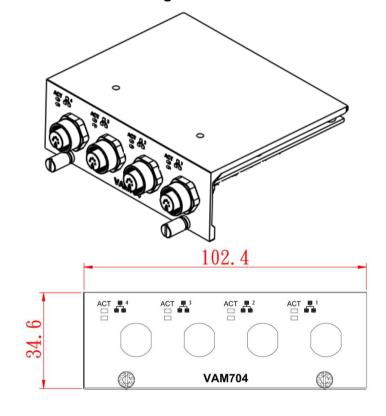

### **Dimensions and Fixing Holes**

94177704010E

Printed in Taiwan

©Copyright 2019 Axiomtek Co., Ltd.

Version A2 January 2019

2

94177704010E ©Copyright 2019 Axiomtek Co., Ltd. Version A2 January 2019 Printed in Taiwan