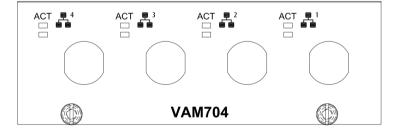

#### **Connectors**

| Connector | Description                                         |
|-----------|-----------------------------------------------------|
| CN1       | The connection between the MB & I/O Module          |
| LAN1~4    | The M12 connector for LAN signals.                  |
| ACT LED   | Orange blinks when the corresponding LAN is active. |

## **Board Layout & I/O Print Screen**