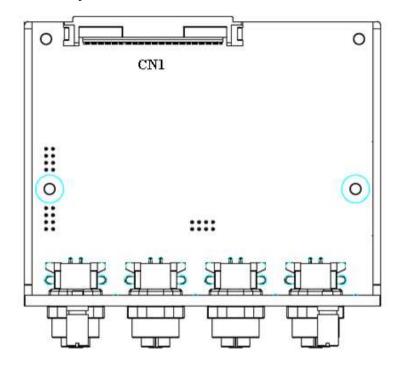

#### **Connectors**

| Connector | Description                                         |
|-----------|-----------------------------------------------------|
| CN1       | The connection between the MB & I/O Module          |
| LAN1~4    | The M12 connector for LAN signals.                  |
| ACT LED   | Orange blinks when the corresponding LAN is active. |

## **Board Layout & I/O Print Screen**