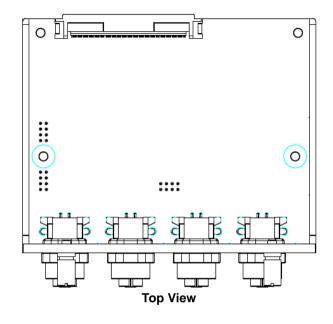

## **Board Layout & I/O Print Screen**

#### **Connectors**

| Connector | Description                                         |
|-----------|-----------------------------------------------------|
| CN1       | The connection between the MB & I/O Module          |
| LAN1~4    | The M12 connector for LAN signals.                  |
| ACT LED   | Orange blinks when the corresponding LAN is active. |