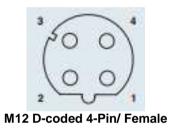

#### M12 LAN pinout

The M12 4-pin LAN connector is a D-coded type and able to support 10/100 Mbps.

| Pin | 10/100 Mbps |
|-----|-------------|
| 1   | TxData+     |
| 2   | RxData+     |
| 3   | TxData-     |
| 4   | RxData-     |

NOTE: The pin definition of the M12 4-pin LAN connector may vary with