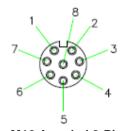

#### M12 LAN pinout

The M12 8-pin LAN connector is an A-coded type and able to support 10/100/1000Mbps.

| Pin | 10/100 Mbps | 1000 Mbps |
|-----|-------------|-----------|
| 1   |             | MDI 2+    |
| 2   |             | MDI 3+    |
| 3   |             | MDI 3-    |
| 4   | TX -        | MDI 0-    |
| 5   | RX+         | MDI 1+    |
| 6   | TX +        | MDI 0+    |
| 7   |             | MDI 2 -   |
| 8   | RX -        | MDI 1 -   |

M12 A-coded 8-Pin/ Female

NOTE: The pin definition of the M12 8-pin LAN connector may vary with