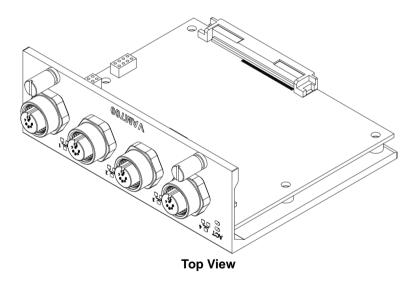

pinout

The M12 8-pin LAN connector is an A-coded type and able to support 10/100/1000Mbps.

| Pin | 10/100 Mbps | 1000 Mbps |
|-----|-------------|-----------|
| 1   |             | MDI 2+    |
| 2   |             | MDI 3+    |
| 3   |             | MDI 3-    |
| 4   | TX -        | MDI 0-    |
| 5   | RX+         | MDI 1+    |
| 6   | TX +        | MDI 0+    |
| 7   |             | MDI 2 -   |
| 8   | RX -        | MDI 1 -   |



M12 A-coded 8-Pin/ Female

NOTE: The pin definition of the M12 8-pin LAN connector may vary with

# **VAM700 Quick Installation Guide**

### Checklist

✓ VAM700 module x1

✓ Quick Installation Guide x1

Note: Please contact your local distributor if any item is damaged or missing. DO NOT apply power to the board if any component is damaged.

## **Appearance**





# **Board Layout & I/O Print Screen**