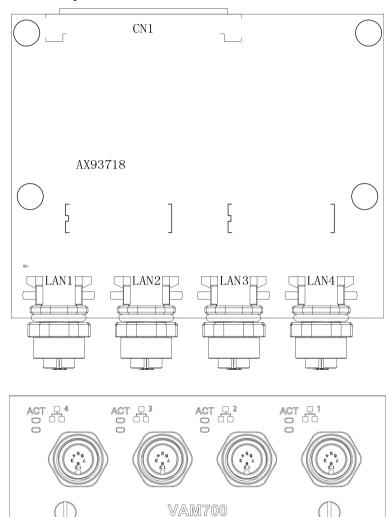

#### **Connectors**

| Connector | Description                                         |  |
|-----------|-----------------------------------------------------|--|
| CN1       | The connection between the MB & I/O Module          |  |
| LAN1~4    | The M12 connector for LAN signals.                  |  |
| ACT LED   | Orange blinks when the corresponding LAN is active. |  |

# **Board Layout & I/O Print Screen**