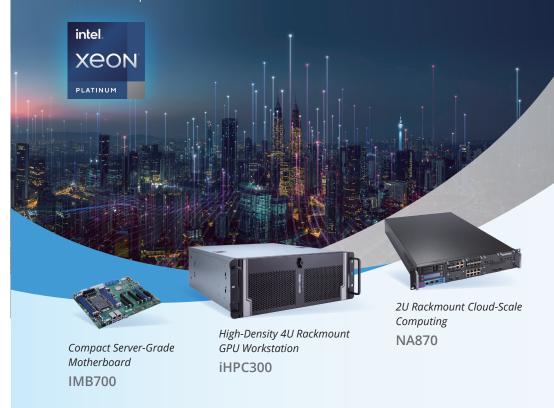

### IMB700 Compact Server-Grade Motherboard

The new server-grade IMB700 is powered by the dual LGA4189 socket 3rd Gen Intel® Xeon® Scalable processors (code name: Ice Lake-SP) with the Intel® C621A chipset. Utilizing Intel Deep Learning Boost technology, the IMB700 delivers high compute performance required for running complex AI workloads. Crypto acceleration functions as well as advanced security capabilities are also available with this industrial server motherboard to not just speed up crypto processing but also better protect the exchange of data among connected devices.

High Performance Computing (HPC) ///

The high-density iHPC300 is powered by the dual LGA4189 socket 3rd Gen Intel® Xeon®

Scalable processors (code name: Ice Lake-SP) with the Intel® C621A chipset. It provides

multiple PCle for flexible GPU, NIC, and various card integration. Integrating Intel®

Crypto Acceleration technology, memory encryption and advanced security

capabilities, the iHPC300 is specifically designed to improve performance and

throughput of computationally intensive tasks in applications such as data analytics,

HPC, automated optical inspection (AOI), and deep learning workloads.

**iHPC300** 4U Rackmount GPU Workstation

### NA870 2U Rackmount Cloud-Scale Computing

The NA870 with a maximum of sixty-six LAN ports is powered by the dual LGA4189 sockets 3rd Gen Intel® Xeon® Scalable processors (code name: Ice Lake-SP) along with the Intel® C621A or C627A chipset. It can manage multiple connected computers through the integration of up to eight expandable NIC modules. The Intel® Ice lake processors with Intel® Crypto Acceleration technology ensure that the NA870 delivers a perfect mixture of performance, flexibility, and security for service providers to build up the infrastructure that enables 5G and IoT applications with convenient networking connectivity close to the end users.

NA870

· 3rd Gen Intel® Xeon® Scalable processors

- 20 DDR4-3200 R-DIMM with un-buffered non-ECC/ECC memory capacity for up to 1280GB
- 8 expandable LAN modules supported 1GbE/10GbE/25GbE/40GbE/100GbE/Fiber/Copper/Bypass