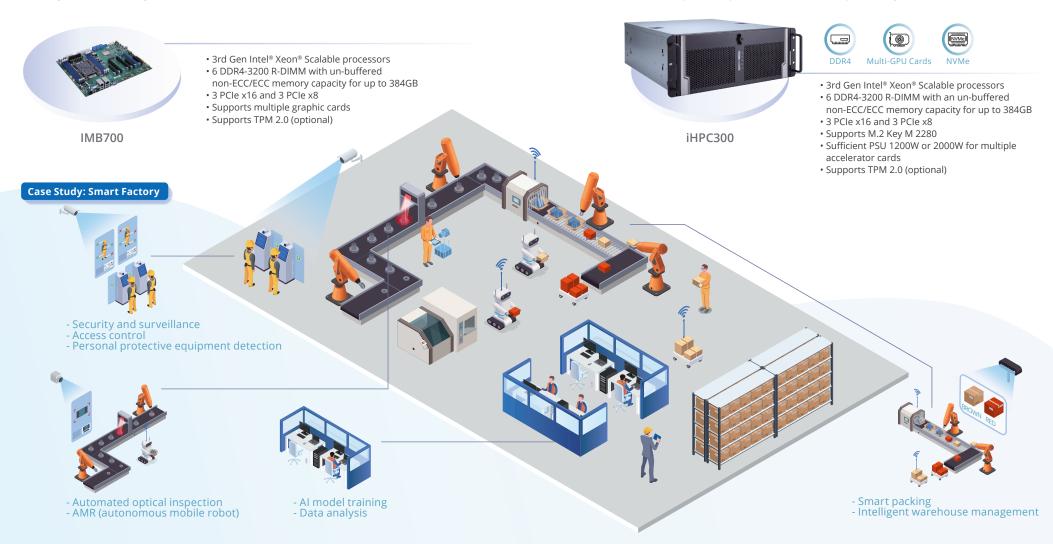

### IMB700 Compact Server-Grade Motherboard

The new server-grade IMB700 is powered by the dual LGA4189 socket 3rd Gen Intel® Xeon® Scalable processors (code name: Ice Lake-SP) with the Intel® C621A chipset. Utilizing Intel Deep Learning Boost technology, the IMB700 delivers high compute performance required for running complex AI workloads. Crypto acceleration functions as well as advanced security capabilities are also available with this industrial server motherboard to not just speed up crypto processing but also better protect the exchange of data among connected devices.

High Performance Computing (HPC) ///

The high-density iHPC300 is powered by the dual LGA4189 socket 3rd Gen Intel® Xeon®

Scalable processors (code name: Ice Lake-SP) with the Intel® C621A chipset. It provides

multiple PCle for flexible GPU, NIC, and various card integration. Integrating Intel®

Crypto Acceleration technology, memory encryption and advanced security

capabilities, the iHPC300 is specifically designed to improve performance and

throughput of computationally intensive tasks in applications such as data analytics,

HPC, automated optical inspection (AOI), and deep learning workloads.

**iHPC300** 4U Rackmount GPU Workstation