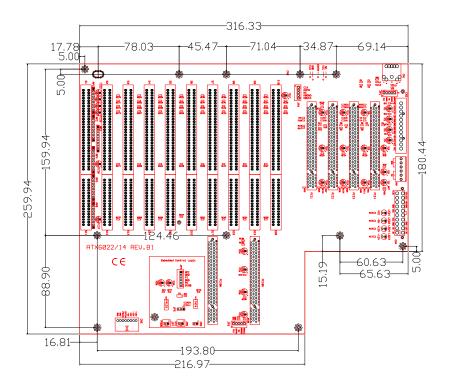

### ATX6022/14 User's Manual 4 PCI / 9 ISA / 1 PICMG Slot Passive Backplane

# I. Board Dimension



# **II. Jumper Settings & Connectors**

#### Embedded Control Logic Settings

| Jumper | Description                                                                                                               |  |  |
|--------|---------------------------------------------------------------------------------------------------------------------------|--|--|
| JP8    | Open: System power ON/OFF via JP5                                                                                         |  |  |
|        | Short: System power ON/OFF via power supply switch                                                                        |  |  |
| JP5    | Short 1-2: System power ON/OFF either by front panel power button JP7<br>or via ACPI compliant Microsoft Windows software |  |  |
|        | Shor